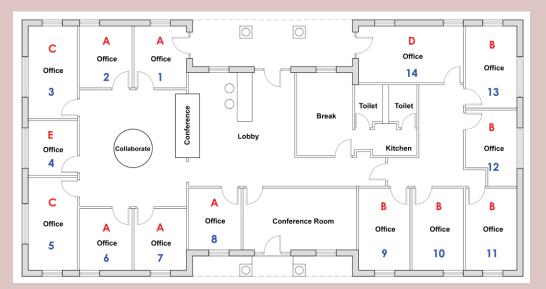

#### Office Suites

includes 24/7 Key Pass (sq ft approx.)

| Suite "A" | 85 sf  | \$290/mo |
|-----------|--------|----------|
| Suite "B" | 105 sf | \$290/mo |
| Suite "C" | 120 sf | \$410/mo |
| Suite "D" | 160 sf | \$545/mo |
| Suite "E" | 71 sf  | \$240/mo |